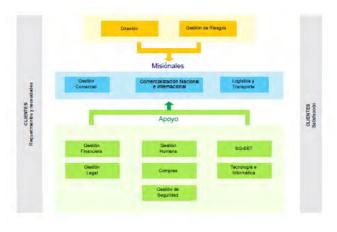

ement of the business ethics program, coordinating training and communication activities of the program, its policies and risk management, among others.

In case you don't know him, here he is: our PTEE compliance officer, Mr. Guillermo Andrés Vásquez Florez:



### **BASC**

#### DO YOU KNOW WHAT THE INPUT ELEMENTS TO RISK MANAGEMENT ARE?

Risk management begins by **identifying** the risks to which OROMETRO S.A.S is exposed. These risks are then **measured** in terms of probability of occurrence and impact, and various **controls** are established to prevent them from materializing. Finally, some parameters must be defined in order to **monitor** that the controls implemented are effective.

In order to monitor risks, OROMETRO S.A.S uses the following input elements:

## 1) PROCESS MAP



## 2) SUPPLY CHAIN



### 3) ORGANIZATION CHART



## 3) STRATEGIC SECURITY CONTROL PANEL

| bearings