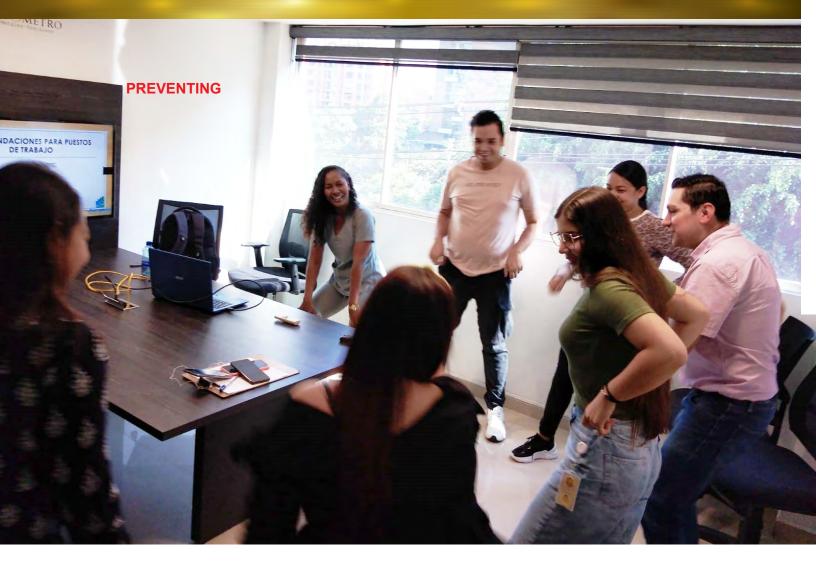

#### **PREVENTING**

MUSCULOSKELETAL DISORDERS!

#### MUSCULOSKELETAL DISORDERS!

A work-related musculoskeletal disorder is an injury to the muscles, tendons, ligaments, nerves, joints, cartilage, bones, or blood vessels of the arms, legs, head, neck or back that is caused or aggravated by work tasks such as lifting, pushing or pulling objects.

OROMETRO S.A.S is aware of the importance that our collaborators have a suitable place to carry out their tasks. That is why, with the ARL's help, we provided ergonomic training. Our collaborators learned about the aspects that we must take into account in our workplace to avoid musculoskeletal disorders in the future.