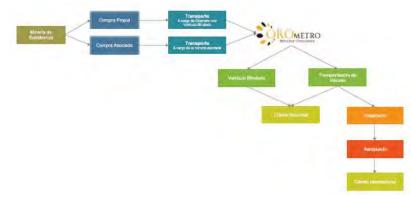

ethics program, coordinating training and communication activities of the program, its policies and risk management, among others.

In case you don't know him, here he is: our PTEE compliance officer, Mr. Guillermo Andrés Vásquez Florez:



### **BASC**

#### DO YOU KNOW WHAT THE INPUT ELEMENTS TO RISK MANAGEMENT ARE?

Risk management begins by **identifying** the risks to which OROMETRO S.A.S is exposed. These risks are then **measured** in terms of probability of occurrence and impact, and various **controls** are established to prevent them from materializing. Finally, some parameters must be defined in order to **monitor** that the controls implemented are effective.

In order to monitor risks, OROMETRO S.A.S uses the following input elements:

## 1) PROCESS MAP



## 2) SUPPLY CHAIN



### 3) ORGANIZATION CHART



## 3) STRATEGIC SECURITY CONTROL PANEL

| bearings