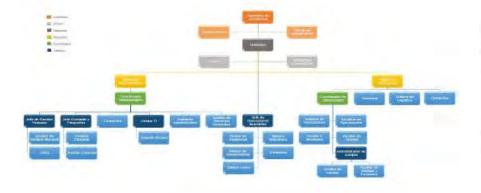

training and communication activities of the program, its policies and risk management, among others.

In case you don't know him, here he is: our PTEE compliance officer, Mr. Guillermo Andrés Vásquez Florez:



### **BASC**

#### DO YOU KNOW WHAT THE INPUT ELEMENTS TO RISK MANAGEMENT ARE?

Risk management begins by **identifying** the risks to which OROMETRO S.A.S is exposed. These risks are then **measured** in terms of probability of occurrence and impact, and various **controls** are established to prevent them from materializing. Finally, some parameters must be defined in order to **monitor** that the controls implemented are effective.

In order to monitor risks, OROMETRO S.A.S uses the following input elements:

## 1) PROCESS MAP



## 2) SUPPLY CHAIN



### 3) ORGANIZATION CHART



## 3) STRATEGIC SECURITY CONTROL PANEL

| bearings